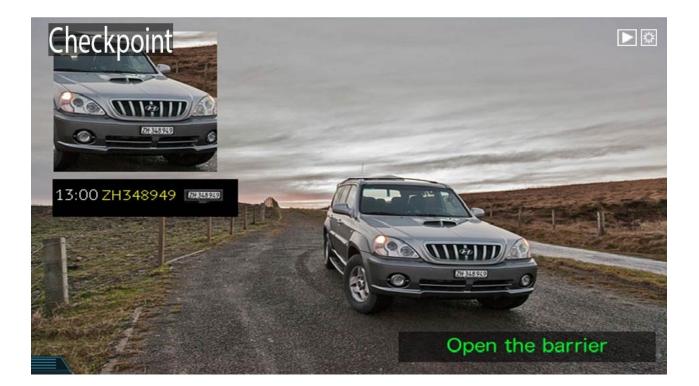

## VEHICLE LICENSE PLATE RECOGNITION

- Detect and recognize license plates of standing and moving vehicles
- Automate entry (integration with barriers, lights, access control databases)
- Support for black and white lists, Search for certain plates through recordings

Also available: detection of speed limit violation or violation of road traffic regulations (e.g. wrong way driving, ignoring stoplight, etc.)

#### Useful in parking lots, in police, in traffic monitoring