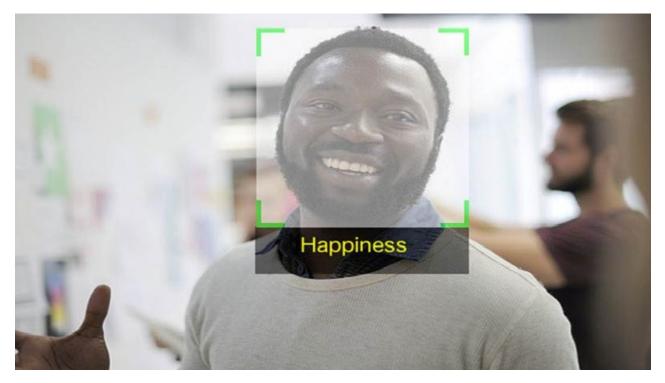

## EMOTIONS RECOGNITION

This module can distinguish 7 emotions in human facial expressions:

- happiness
- anger
- e fear
- sadness
- surprise
- disgust
- neutrality

RETAIL, HORECA, ENTERTAINMENT:

See satisfaction level of customers with goods, environment and service Make sure workers are friendly and provide excellent service

POLICE:

Prevention of crimes: detect mood that can result in criminal activity Fast reaction: detect fear to respond to threats before crime happens