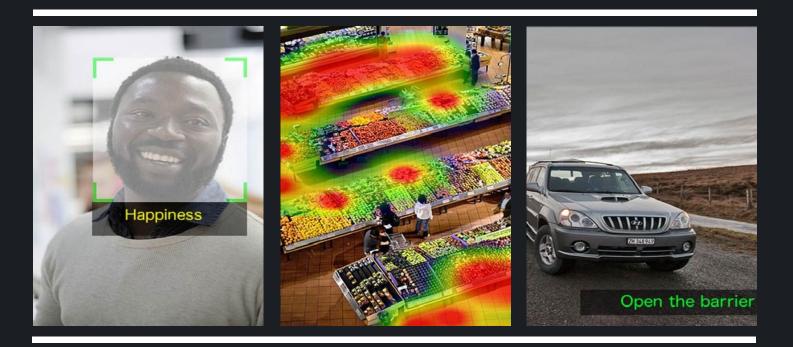

## EMOTIONS RECOGNITION

This module can distinguish 7 emotions in human facial expressions:

- happiness
- anger
- e fear
- sadness
- surprise
- disgust
- neutrality

RETAIL, HORECA, ENTERTAINMENT:

See satisfaction level of customers with goods, environment and service Make sure workers are friendly and provide excellent service

#### ΗΕΑΤΜΑΡ

Heatmap will visualize most popular areas with most motion. Best for retail

## VEHICLE LICENSE PLATE RECOGNITION

- Detect and recognize license plates of standing and moving vehicles
- Automate entry (integration with barriers, lights, access control databases)
- Support for black and white lists, Search for certain plates through recordings