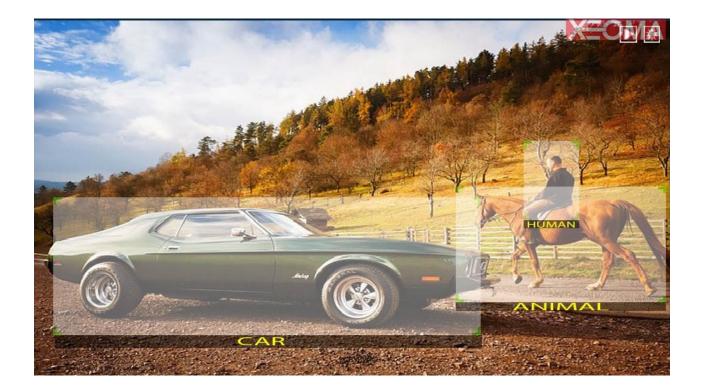

#### **OBJECT TYPE DETECTOR**

This module can distinguish the type of object in camera image:

- car
- human
- motorcycle
- animal
- UAV, drone
  - or bird

Can be used to facilitate **prevention of false alarms**, reaction only to certain types of objects, or gathering of more precise data on motion events