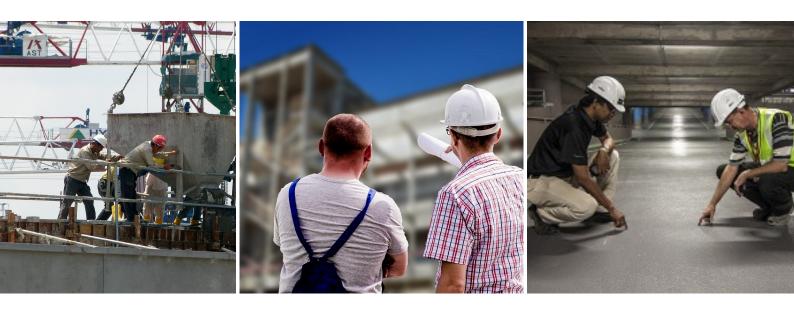

#### SAFETY GEAR DETECTOR DETECTION OF SAFETY HELMETS

"Detector of construction site safety" module that can detect helmets and work robe in camera's sight in construction sites and thus help ensure the compliance with health and safety regulations.

Works with any gender and age of people, in open air or enclosed locations, in any weather, and without any special equipment!

For construction sites, + high rise works, + drilling and mining industries, industrial and heavy machinery operations, + electrical works, as well as roadwork and parking