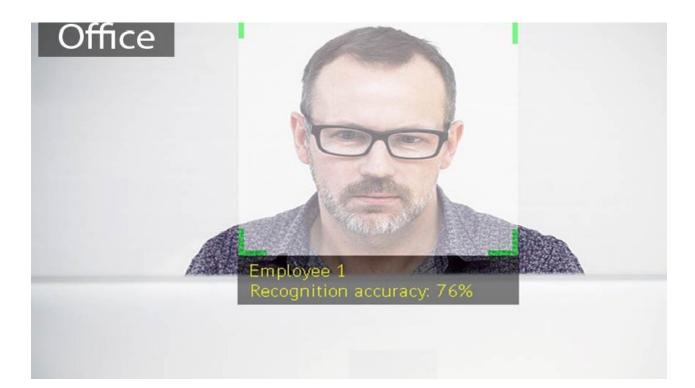

## FACE RECOGNITION AND COMPARISON

With the **Face recognition** module your system can

- automatically detect human faces in camera image,
- recognize people from black or white lists
- have automatic reactions to a certain person (alerts, home automation, etc).