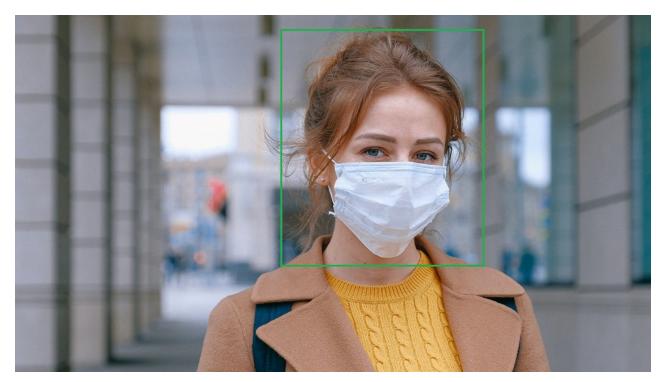

**!** With the **Privacy Masking** module, found faces can be automatically blurred for privacy reasons

! Medical masks detection is also available

#### CORONAVIRUS FIGHTING MEASURES

Xeoma offers a series of measures to aid in fighting the pandemic:

- **Mask Detection** will trigger an alarm if a person without a mask on their face is detected;
- **Social Distance** measuring will notify you if people are standing too close to each other;
- Fever detection (color recognition) will be a great support to thermometer devices;
- Stay time in public spaces is limited in many countries during the epidemic. Xeoma has a counter for stay tme tracking;
- **Visitors Counter** will help limit number of people in a public place.