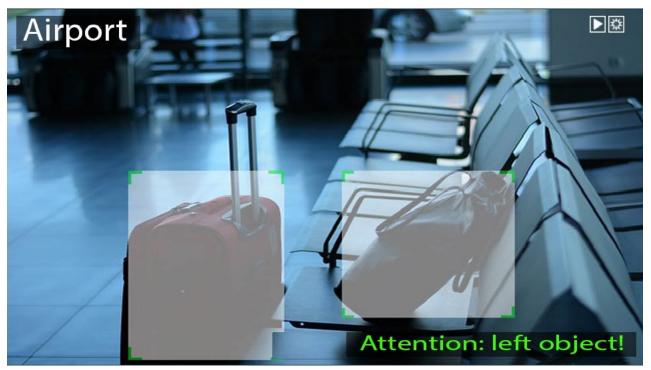

### UNATTENDED OR MISSING OBJECTS

Automatically detect objects in camera image that were left unattended for a long time.

Useful in: airports, railway stations, stadiums, mass public occasions

It works for detection of missing objects as well. Useful in: galleries, museums, shops, store houses