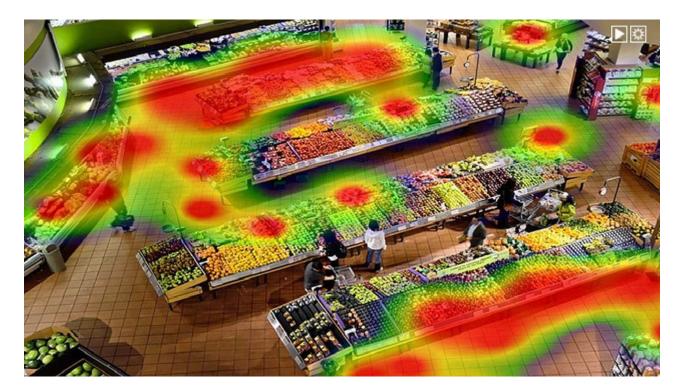

#### ΗΕΑΤΜΑΡ

Heatmap will visualize most popular areas with most motion. Best for retail