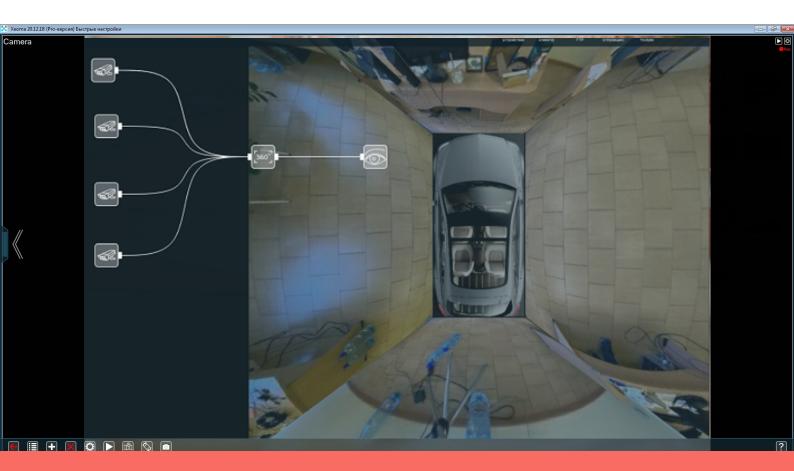

Integration with third-party applications is possible. Share your ideas with us, and we will gladly help you bring them to life!

VEHICLES

Install 4 mini cameras on your car and take full control of the road. The 360° Surround View system provides your car with safe parking, maneuvering capabilities and crossing blind intersections. Absolute control of everything that happens around your vehicle.

Parking radars or recorders cannot guarantee you one hundred percent view without "blind spots", but Xeoma's 360° Surround View module allows you to fully control the space around your car.

The module will also be relevant for armor plated SWAT vans, as well as for cash-in-transit vehicles, for which it is essential to see the environment in 360 degrees for more enhanced control of the situation.