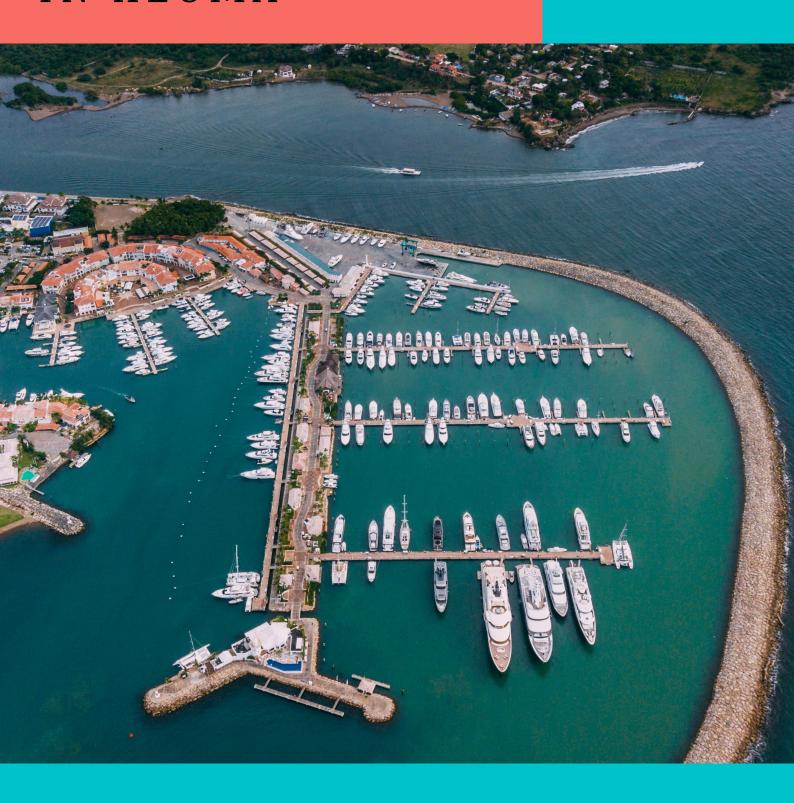

### WATER TRANSPORT

The module will help you get a full view around your yacht/boat to better control the situation during your trip. Also suitable for other types of transport.

Xeoma can also use additional features that a camera provides through ONVIF. These can be turning on/off IR-illumination of the camera or a camera wiper, etc. The new icon can be found in the PTZ control menu available in the Single Camera View window.