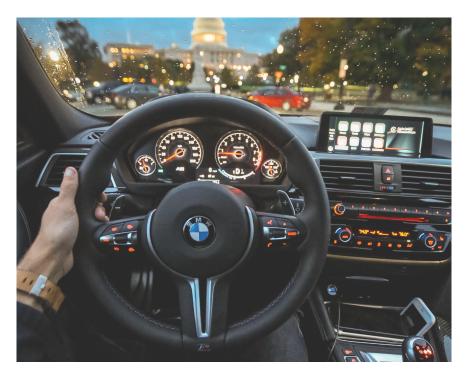

Integration with third-party applications is possible. Share your ideas with us, and we will gladly help you bring them to life!

VEHICLES

Install 4 mini cameras on your car and take full control of the road. The 360° Surround View system provides your car with safe parking, maneuvering capabilities and crossing blind intersections. Absolute control of everything that happens around your vehicle.

Parking radars or recorders cannot guarantee you one hundred percent view without "blind spots", but Xeoma's 360° Surround View module allows you to fully control the space around your car.

The module will also be relevant for armor plated SWAT vans, as well as for cash-in-transit vehicles, for which it is essential to see the environment in 360 degrees for more enhanced control of the situation.