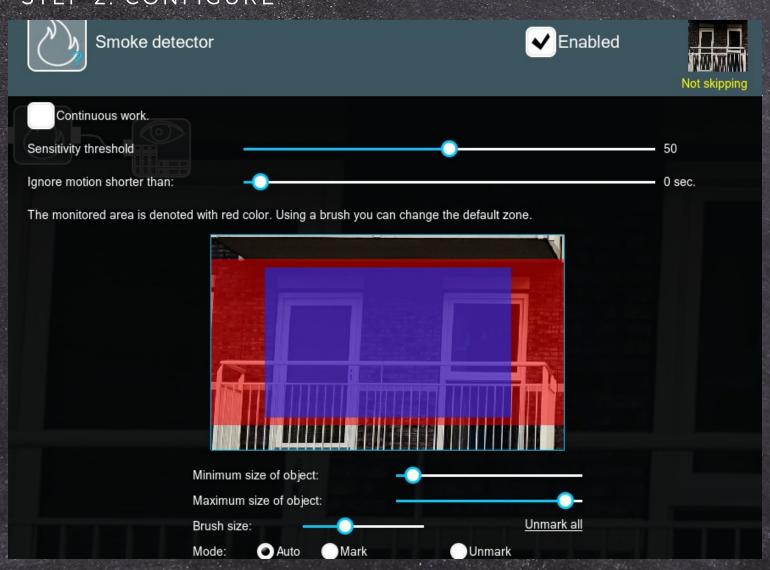

# 2 - SMOKE DETECTION

XEOMA'S SMOKE DETECTOR CAN DETECT
SMOKE AND FIRE SO IT CAN BE USED TO TRACK
IF A PERSON IS SMOKING IN A PROHIBITED
AREA

#### STEP 2. CONFIGURE

Disregard motion shorter than

500 ms.