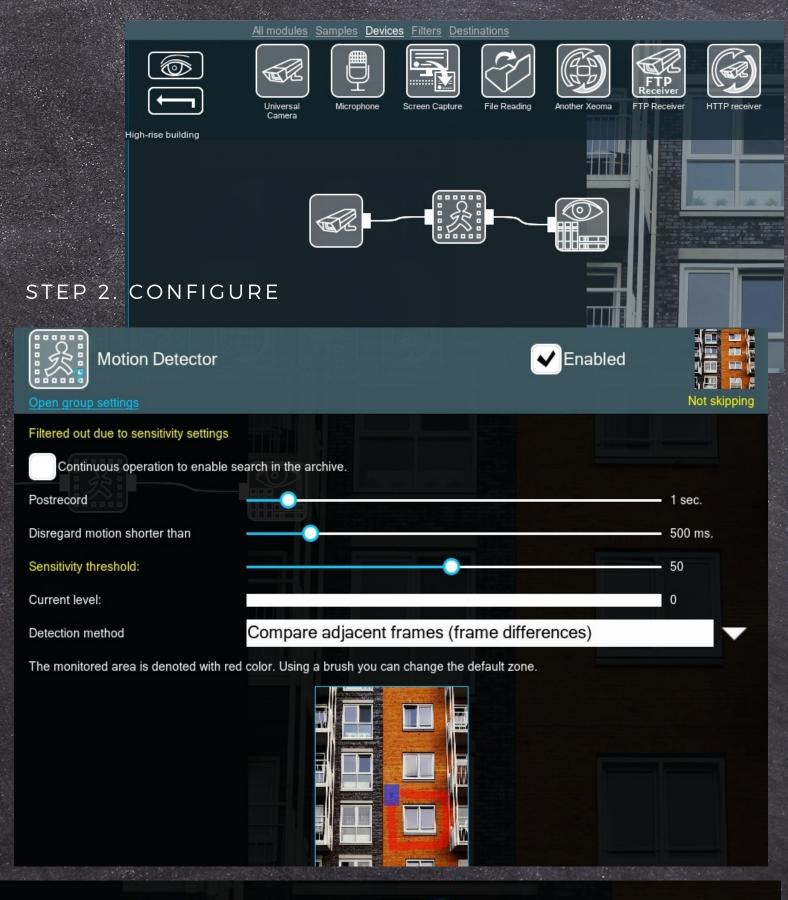

# 1-MOTION DETECTION

MOTION DETECTOR IS ABLE TO DETECT AND REACT TO ANY EVENT OF MOVEMENT IN THE SELECTED AREA OR AREAS.

VARIOUS FINE-TUNING OPTIONS ARE AVAILABLE

#### STEP 1. ADD MODULE TO THE CAMERA CHAIN

Disregard motion shorter than

Minimum size of object:

Maximum size of object:

500 ms.