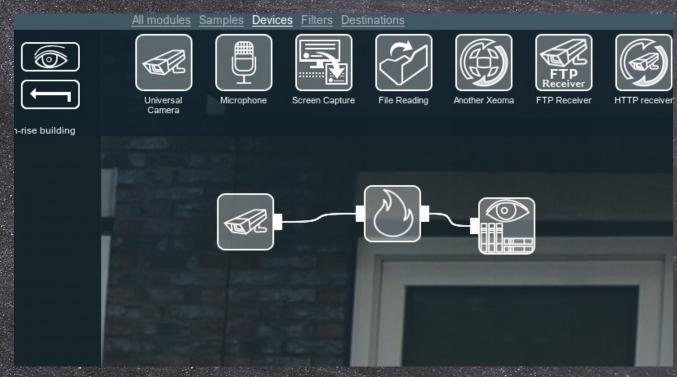

# 2 - SMOKE DETECTION

XEOMA'S SMOKE DETECTOR CAN DETECT
SMOKE AND FIRE SO IT CAN BE USED TO TRACK
IF A PERSON IS SMOKING IN A PROHIBITED
AREA

### STEP 1. ADD MODULE TO THE CAMERA CHAIN