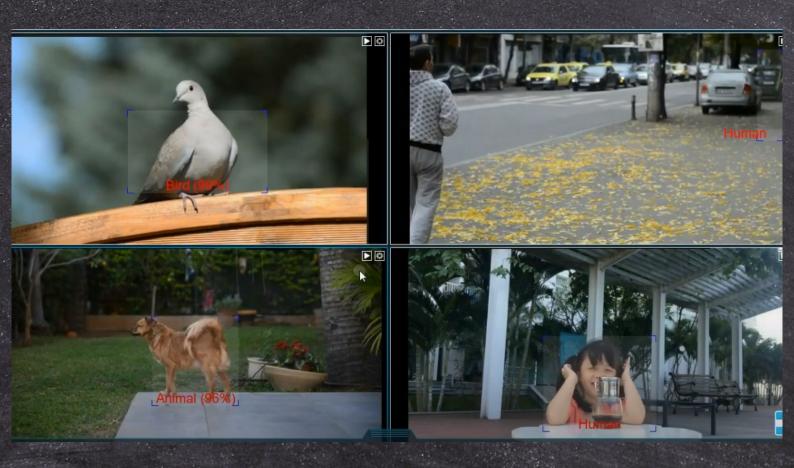

## 3 -OBJECT RECOGNITION

XEOMA'S OBJECT RECOGNITION CAN
RECOGNIZE 14 TYPES OF OBJECTS FROM BOATS
TO DRONES. MORE ARE ADDED REGULARLY.

UPON REQUEST, CERTAIN OBJECT TYPES CAN BE ADDED - CIGARETTES, PLASTIC BAGS

ADVANTAGE OF SUCH CUSTOM ADDITION IS THAT IT WILL BE OPTIMIZED FOR THE CURRENT CAMERA SIGHT BASED ON VIDEOS FROM THAT CAMERA